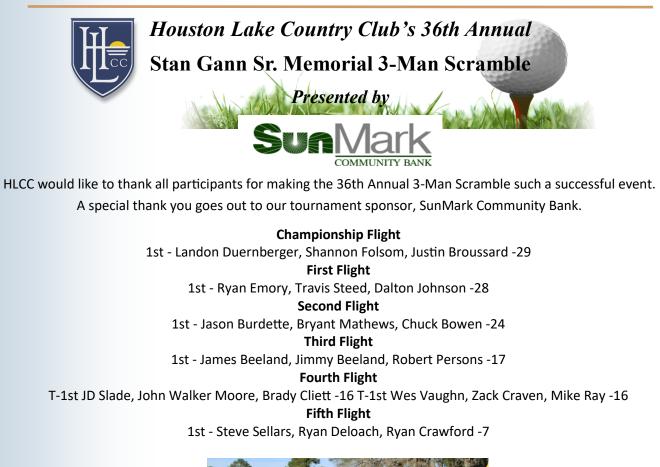

₽LauraN

Ernest Harvey, Renotto Solomon & guest during the Stan Gann Sr. Memorial 3 Man Tournament

Chris Pierce & Michael Stroman during the Stan Gann Sr. Memorial 3 Man Tournament