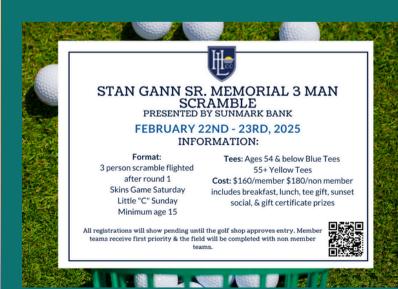

# FEBRUARY 2025

| SUNDAY                                      | MONDAY                                                 | TUESDAY              | WEDNESDAY                                                       | THURSDAY                                               | FRIDAY                                              | SATURDAY                                                                                                               |
|---------------------------------------------|--------------------------------------------------------|----------------------|-----------------------------------------------------------------|--------------------------------------------------------|-----------------------------------------------------|------------------------------------------------------------------------------------------------------------------------|
|                                             |                                                        |                      |                                                                 |                                                        |                                                     | Saturday Breakfast<br>7-10:30AM<br>Grill Only<br>Wing & Draft Special:<br>12-4PM<br>Dueling Pianos<br>*Ticketed Event* |
| Sunday<br>Sunday<br>in the Grill<br>11- 3PM | Grill Service Only  Central GA Seniors 10:00am shotgun | Two for One<br>5-9PM | Dinner Menu with Mexican Specials 5-9PM                         | Regular Dinner<br>Menu 5-9PM                           | 7<br>Dinner Menu in the<br>Grill Only<br>5-9PM      | Saturday Breakfast 7-10:30AM  Wing & Draft Specials 12-4PM  Dinner Menu in the Grill Only 5-9PM  DR Reserved 5PM       |
| Sunday  Sunday  11- 3PM                     | Grill Service Only                                     | Two for One 5-9PM    | Seafood Buffet 6PM                                              | Regular Dinner<br>Menu<br>5-9PM                        | Valentine's Day Dinner Menu 7PM *Reservations Only* | Saturday Breakfast<br>7 - 10:30AM<br>Wing & Draft Specials<br>12-4PM<br>Regular Dinner                                 |
| Sunday<br>11- 3PM                           | 17<br>Grill Service Only                               | Two for One 5-9PM    | Flight Night with Appetizer Specials  Regular Dinner Menu 5-9PM | 20<br>Regular Dinner<br>Menu<br>5-9PM                  | Family Feud Night 7PM with Pub Menu 5-9PM           | 5-9PM  22 Saturday Breakfast 7-10:30AM Sunset Social 5-6:30PM  Dinner Buffet with Crab Legs 6-9PM  3 Man Scramble      |
| Sunday 11- 3PM 3 Man Scramble               | 24 Grill Service Only  PHS vs Stratford Match 3:30pm   | Two for One<br>5-9PM | 26 Dinner Menu with Mexican Specials 5-9pm                      | Birthday Thursday Buffet 6-9PM PHS vs VHS Match 3:30pm | 28<br>Regular Dinner<br>Menu<br>5-9PM               |                                                                                                                        |
| On hig                                      | h school                                               | match da             | ys, call fo                                                     | or tee time                                            | es on the                                           | back 9                                                                                                                 |