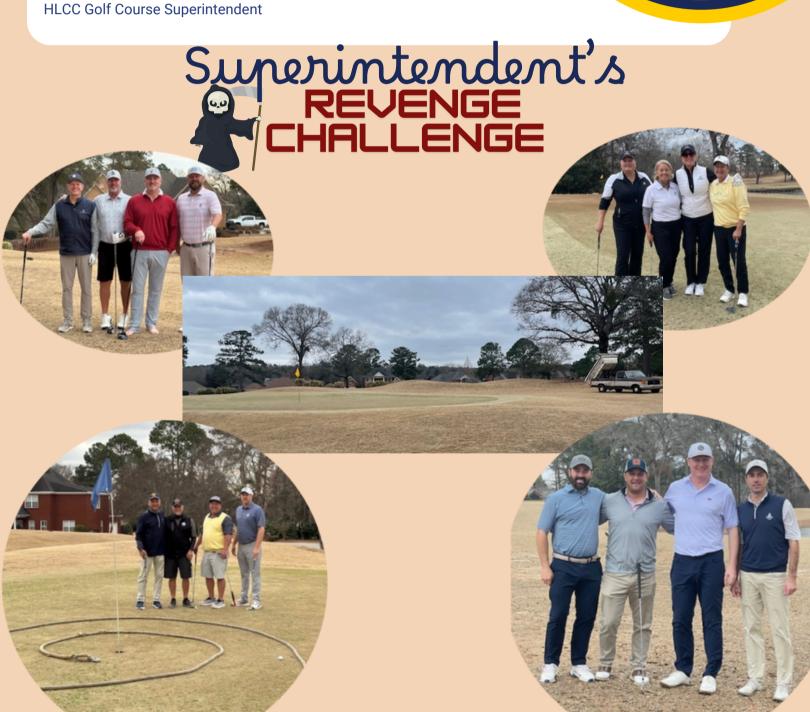

# From the Pro Shop

Vicki Causey holed out for Eagle from 55 yards on hole #2!

Tina Collins shot her career low of 89! Nice playing, Tina!

Dorsey Dent made a hole in 1 on #3 during the superintendent's revenge challenge!

Devin & Emily Wingate celebrating the Hobbs Baby Shower

Chad Wood, Chris Robinson, Jon Heard & David Warren enjoying the Superintendent's Revenge Challenge

Smallwoods,
Hambricks,
Andrews, Storys,
Chaneys & Garrett
all got together for
Dueling Pianos!